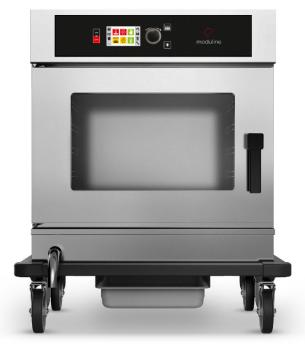

# COOK&HOLD CHC052E

Static low temperature oven

### CONSTRUCTION FEATURES

- Tightness chamber with radiused corners
- Total thermic insulation with rock or glass wool
- Long lasting frontal seals made up of food grade of high heat resistance
- Static heating provided by low consumption wire heating element that coils up all the chamber
- Snap-shut door
- Mounted on four 125mm diameter castors, two of which with brake
- All-around rubber bumpers
- Tightness cavity with radiuses corners, built-in drip tray and drainage system

## FUNCTIONAL FEATURES

- $\bullet$  Electronic control panel of temperature, time, core probe and  $\Delta t$  with LCD touch-screen
- Operating temperature 30°C 160°C
- End-of-cycle buzzer
- Chamber with safety thermostat
- Internal drain for easy cleaning
- Condensation drain tray
- Delayed start timer

#### STANDARD SUPPLY

- Multipoint core probe with the possibility to register 30 different temperatures and save them in the HACCP report (available only with USB port device)
- Glazed door plus lighting
- Removable GN 2/1 and GN 1/1 tray racks
- USB port saving device HACCP