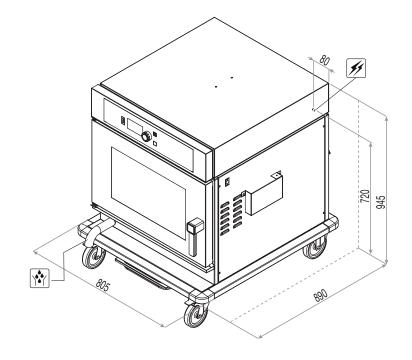

### TECHNICAL INSTALLATION DIAGRAM

Electricity supply cable inlet

Chamber drain

Important - Drawing and dimensions refer to the standard version. They may change with the addition of accessories or options.

Overall dimensions (W x D x H) - mm

805 x 890 x 945h

Power supply

AC 220-240V 50/60Hz

Total input

3 (230V)

[KW] 3.15

3,15 (230V) With Ecowash self-cleaning system

Amps.

13,1 (230V)

[A]

13,7 (230V) With Ecowash self-cleaning system

Working temperature [°C]

30 ÷ 160

Containers capacity - distance [mm]

5 GN 2/1 - (75) 10 GN 1/1 - (75)