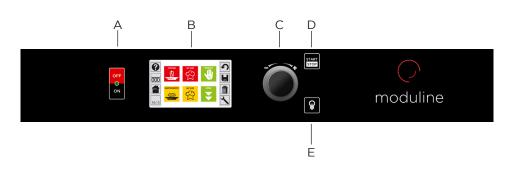

Product max capacity [Kg]

46

Net weight [Kg]

80

- A ON/OFF switch
- B Display Touch Screen
- C Setting knob and select "ENTER"
- D "START/STOP" button
- E Chamber light button