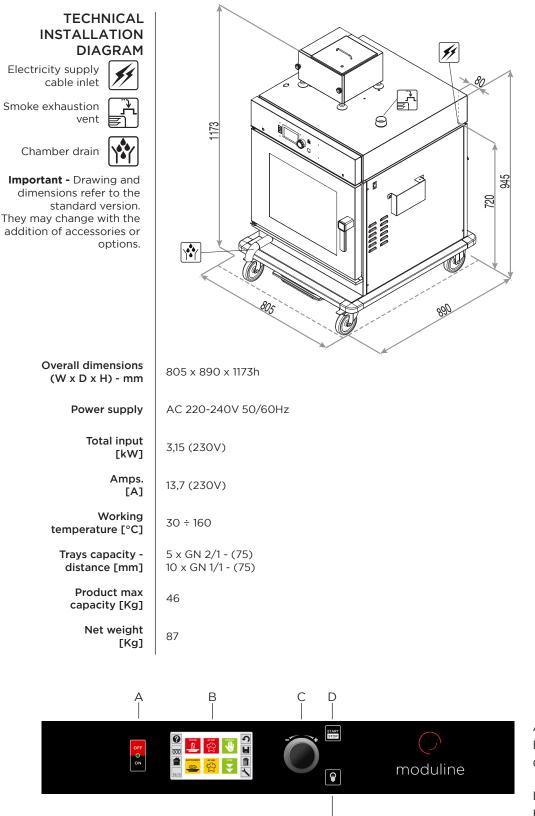

- A ON/OFF switch
- B Display Touch Screen
- C Setting knob and select "ENTER"
- D "START/STOP" button
- E Chamber light button