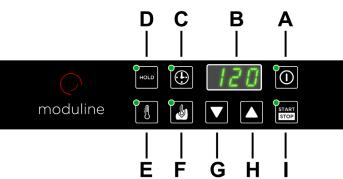

1 (230V)

**Total input** 

[kW]

- ON/OFF switch
- В Display
- С Time selection key
- D Keeping warm key
- Ε Temperature selection key
- F Core probe on/off key
- G Temperature decrease key
- Н Temperature increase key
- START/STOP key