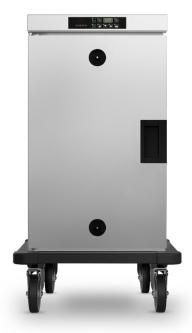

# COOK & HOLD CHT081E

Static low temperature oven

## CONSTRUCTION FEATURES

- Tightness chamber with radiuses corners
- All-around rubber bumpers
- Total thermic insulation with rock or glass wood
- Long lasting front seal, made up of food-grade and high-heat resistant silicone
- Removable side racks to facilitate cleaning
- Static heating provided by low consumption wire heating element that coils up all the chamber
- Ergonomic and fully built-in door handle with magnetic closure
- Mounted on four 125 mm diameter castors, two of which with brake
- Ergonomic handle for pushing and guiding
- Easy access to facilitate maintenance and repair
- Opposite side opening

## FUNCTIONAL FEATURES

- Electronic control of the temperature
- Operating temperature 30°-120°C
- Adjustable humidity vents on the door
- Chamber with safety thermostat
- Manual keyboard lock