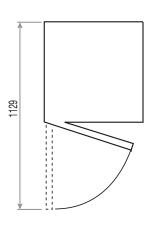

### **TECHNICAL INSTALLATION DIAGRAM**

Electricity supply cable inlet

Vent for excess humidity

Important - Drawing and dimensions refer to the standard version. They may change with the addition of accessories or options.