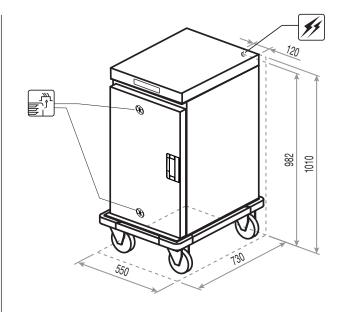

### **TECHNICAL INSTALLATION DIAGRAM**

Electricity supply cable inlet

Vent for excess humidity

Important - Drawing and dimensions refer to the standard version. They may change with the addition of accessories or options.

| Overall dimensions<br>(W x D x H) - mm | 550 x 730 x 1010h                                     | Amps.<br>[A]                 | 4,4 (230V) |
|----------------------------------------|-------------------------------------------------------|------------------------------|------------|
| Trays capacity -<br>distance [mm]      | 8 x GN 1/1 - (75)                                     | Working<br>temperature [°C]  | 30 ÷ 120   |
| Tray max. height<br>[mm]               | 8 x 65 (h)<br>3 x 150 (h)<br>2 x 200 (h) + 2 x 65 (h) | Product max<br>capacity [Kg] | 22         |
| Power supply                           | AC 220-240V 50/60Hz                                   | Net weight<br>[Kg]           | 46         |