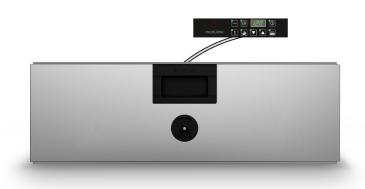

## COOK&HOLD CSD011ER

Static low temperature with drawer, built-in and remote controls

| CONSTRUCTION  | Tightness chamber with radiused corners                                                                               |  |
|---------------|-----------------------------------------------------------------------------------------------------------------------|--|
| FEATURES      | <ul> <li>Total thermic insulation with rock or glass wool</li> </ul>                                                  |  |
|               | <ul> <li>Long lasting drawers seals made up of food grade of high heat resistance</li> </ul>                          |  |
|               | <ul> <li>Static heating provided by low consumption wire heating element that coils up<br/>all the chamber</li> </ul> |  |
|               | <ul> <li>Ergonomic and fully built-in drawers handle with magnetic closure</li> </ul>                                 |  |
|               | Built-in version with remote controls                                                                                 |  |
| FUNCTIONAL    | • Electronic control of the time, temperature and core probe                                                          |  |
| FEATURES      | • Operating temperature 30° ÷ 120°C                                                                                   |  |
|               | • Humidity vents                                                                                                      |  |
|               | Chamber with safety thermostat                                                                                        |  |
|               | • Manual keyboard lock                                                                                                |  |
|               |                                                                                                                       |  |
| STANDARD      | • Removable GN1/1 tray racks                                                                                          |  |
| SUPPLY        | Internal core probe                                                                                                   |  |
| OPTIONS       | Grids                                                                                                                 |  |
| & ACCESSORIES | Trays                                                                                                                 |  |
|               | Black colour                                                                                                          |  |
|               | Built-in frame                                                                                                        |  |
|               |                                                                                                                       |  |
|               |                                                                                                                       |  |
|               |                                                                                                                       |  |
|               |                                                                                                                       |  |
|               |                                                                                                                       |  |
|               |                                                                                                                       |  |
|               | MODULINESRI                                                                                                           |  |