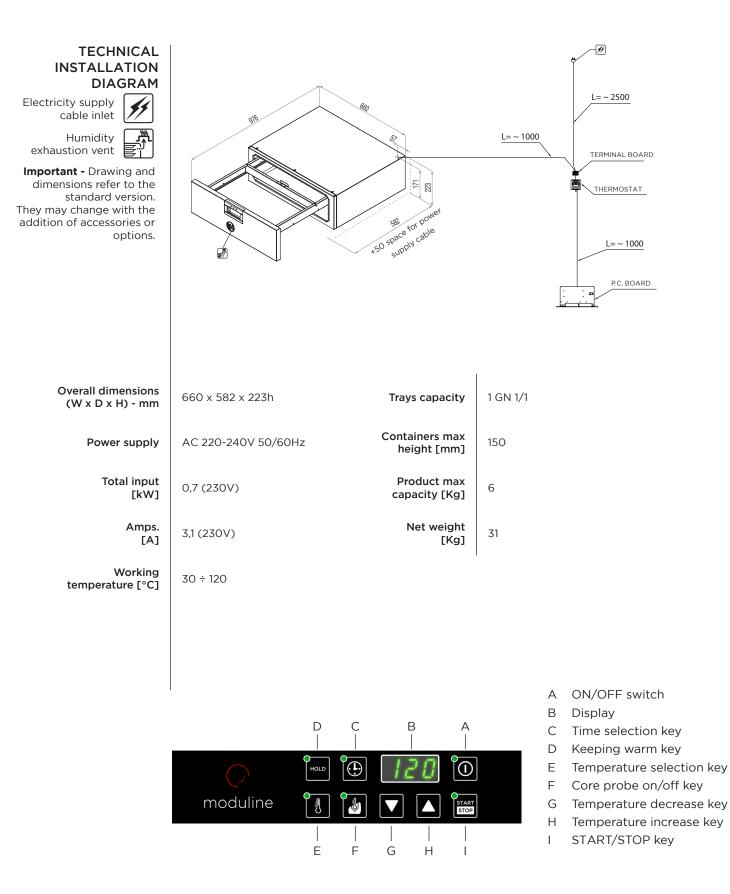

## COOK&HOLD CSD011ER

Static low temperature with drawer, built-in and remote controls

| CONSTRUCTION  | Tightness chamber with radiused corners                                                                               |  |
|---------------|-----------------------------------------------------------------------------------------------------------------------|--|
| FEATURES      | <ul> <li>Total thermic insulation with rock or glass wool</li> </ul>                                                  |  |
|               | <ul> <li>Long lasting drawers seals made up of food grade of high heat resistance</li> </ul>                          |  |
|               | <ul> <li>Static heating provided by low consumption wire heating element that coils up<br/>all the chamber</li> </ul> |  |
|               | <ul> <li>Ergonomic and fully built-in drawers handle with magnetic closure</li> </ul>                                 |  |
|               | Built-in version with remote controls                                                                                 |  |
| FUNCTIONAL    | • Electronic control of the time, temperature and core probe                                                          |  |
| FEATURES      | • Operating temperature 30° ÷ 120°C                                                                                   |  |
|               | • Humidity vents                                                                                                      |  |
|               | Chamber with safety thermostat                                                                                        |  |
|               | • Manual keyboard lock                                                                                                |  |
|               |                                                                                                                       |  |
| STANDARD      | • Removable GN1/1 tray racks                                                                                          |  |
| SUPPLY        | Internal core probe                                                                                                   |  |
| OPTIONS       | Grids                                                                                                                 |  |
| & ACCESSORIES | Trays                                                                                                                 |  |
|               | Black colour                                                                                                          |  |
|               | Built-in frame                                                                                                        |  |
|               |                                                                                                                       |  |
|               |                                                                                                                       |  |
|               |                                                                                                                       |  |
|               |                                                                                                                       |  |
|               |                                                                                                                       |  |
|               |                                                                                                                       |  |
|               | MODULINESRI                                                                                                           |  |