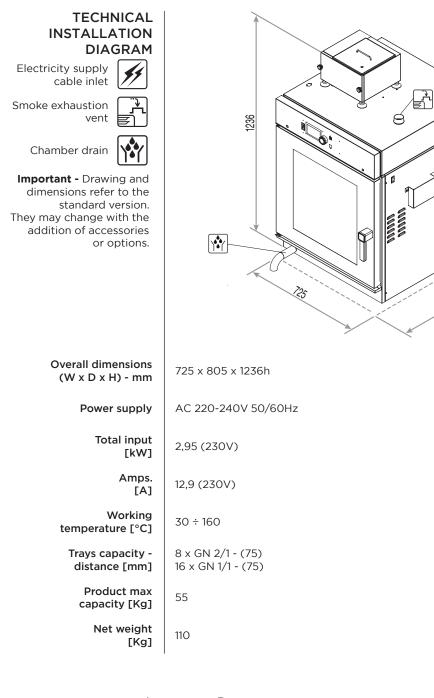

| $\bigcap$                |                                                                                                                                                                                                                                                                                                                                                                                                                                |                                                                           | item #                                                                                         |  |
|--------------------------|--------------------------------------------------------------------------------------------------------------------------------------------------------------------------------------------------------------------------------------------------------------------------------------------------------------------------------------------------------------------------------------------------------------------------------|---------------------------------------------------------------------------|------------------------------------------------------------------------------------------------|--|
|                          |                                                                                                                                                                                                                                                                                                                                                                                                                                |                                                                           | project #                                                                                      |  |
| moduline                 |                                                                                                                                                                                                                                                                                                                                                                                                                                | :                                                                         | sis #                                                                                          |  |
| modume                   |                                                                                                                                                                                                                                                                                                                                                                                                                                |                                                                           | aia #                                                                                          |  |
|                          |                                                                                                                                                                                                                                                                                                                                                                                                                                | FAI<br>Stat                                                               | OKER<br><b>B082E</b><br>ic oven with<br>rnal smoking<br>ce                                     |  |
|                          |                                                                                                                                                                                                                                                                                                                                                                                                                                |                                                                           |                                                                                                |  |
| CONSTRUCTION<br>FEATURES | <ul> <li>Tightness chamber with radiused corners</li> <li>Total thermic insulation with rock or glass wool</li> <li>Long lasting frontal seals made up of food grade of high heat resistance</li> <li>Static heating provided by low consumption wire heating element that coils up all the chamber</li> <li>Snap-shut door</li> <li>Tightness cavity with radiuses corners, built-in drip tray and drainage system</li> </ul> |                                                                           |                                                                                                |  |
| FUNCTIONAL<br>FEATURES   | <ul> <li>Electronic control panel of temperature, time, core probe, Dt and smoking with LCD touch-screen</li> <li>Operating temperature 30°C - 160°C</li> <li>End-of-cycle buzzer</li> <li>Chamber with safety thermostat</li> <li>Internal drain for easy cleaning</li> <li>Delayed start timer</li> </ul>                                                                                                                    |                                                                           |                                                                                                |  |
| STANDARD<br>SUPPLY       | <ul> <li>Multipoint core probe with the possibility to register 30 different temperatures and save them in the HACCP report (available only with USB port device)</li> <li>Glazed door plus lighting</li> <li>Removable GN 2/1 and GN 1/1 tray racks</li> <li>External stainless steel smoke generator with ash tray</li> <li>USB port saving device HACCP</li> </ul>                                                          |                                                                           |                                                                                                |  |
| OPTIONS<br>& ACCESSORIES | <ul> <li>EcoWash cleaning<br/>system</li> <li>Opposite side opening</li> <li>Grids</li> </ul>                                                                                                                                                                                                                                                                                                                                  | <ul> <li>Trays</li> <li>Water filter system</li> <li>Hooks kit</li> </ul> | <ul> <li>Bag of wooden chips</li> <li>Detergent/Rinsing<br/>agent</li> <li>Supports</li> </ul> |  |
|                          |                                                                                                                                                                                                                                                                                                                                                                                                                                |                                                                           |                                                                                                |  |
| MODULINESRL              |                                                                                                                                                                                                                                                                                                                                                                                                                                |                                                                           |                                                                                                |  |