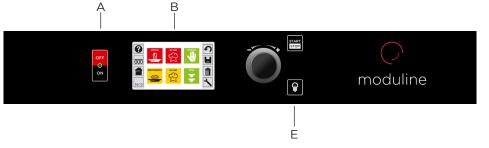

- A ON/OFF switch
- B Display Touch Screen
- C Setting knob and select "ENTER"
- D "START/STOP" button
- E Chamber light button