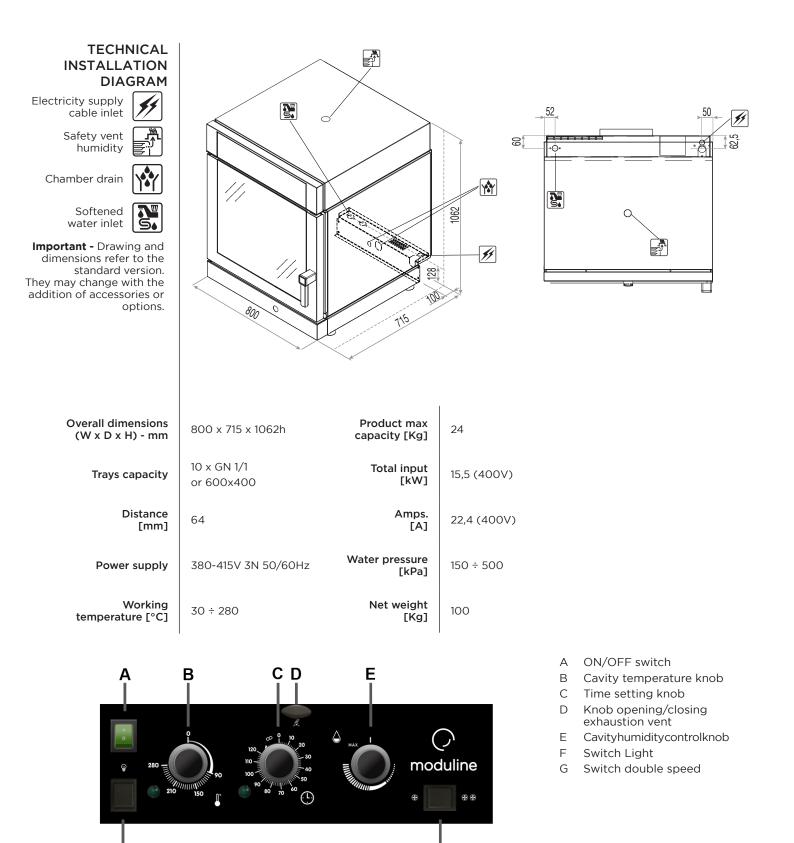

with key</li> <li>Cooling drainage system</li> </ul>                                                                                                                                                                                                                                                                                                                                                |                                                                                                                                                                                                                                                                                                                              |

item #

sis #

aia #

model # project # \_\_\_\_\_

-----

\_\_\_\_\_

## MODULINESRL





## MODULINESRL

G

F

Via dell'Industria 11, Z.I. San Giacomo di Veglia 31029 Vittorio Veneto (TV) - ITALY tel. +39 0438 5063 - fax +39 0438 912 323 - info@moduline.it - www.moduline.it