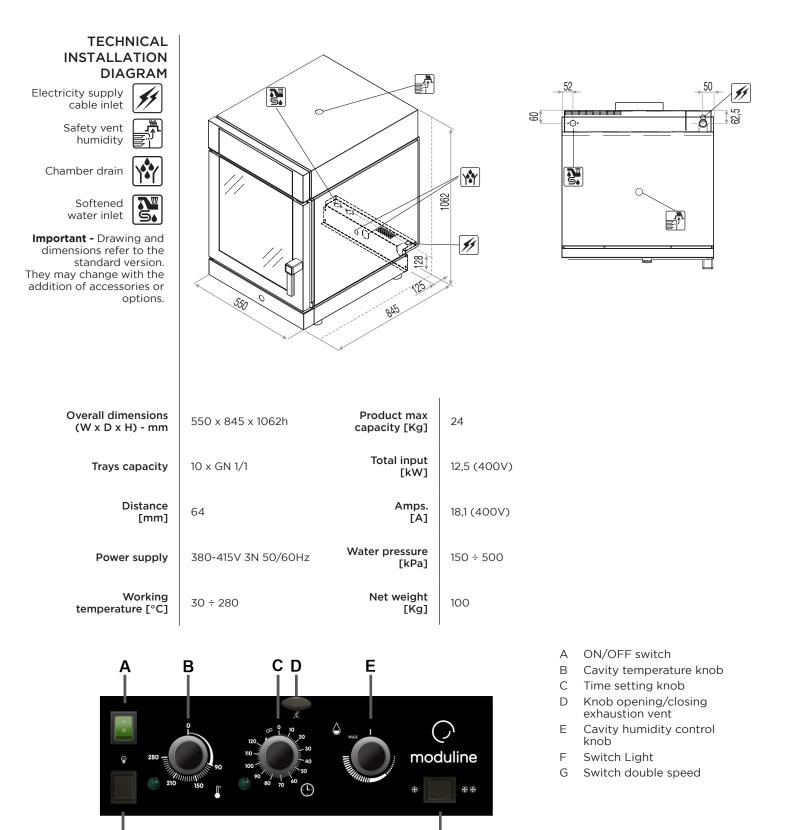

## COMBI GCE110C Combi oven

| CONSTRUCTION             | <ul> <li>Tightness chamber with radiused corners</li> <li>Total thermic insulation with rock or glass wool</li> </ul>                                                                                             | • Snap-shut door<br>• Adiustable feet                                                                                                  |
|--------------------------|-------------------------------------------------------------------------------------------------------------------------------------------------------------------------------------------------------------------|----------------------------------------------------------------------------------------------------------------------------------------|
| FEATURES                 | <ul> <li>Long lasting front seals made up of food grade<br/>of high heat resistance</li> <li>Removable side racks to facilitate cleaning</li> </ul>                                                               | <ul> <li>Easy access to facilitate maintenance and repair</li> <li>Double low-emission glass door with internal ventilation</li> </ul> |
|                          | <ul> <li>Internal drain for easy cleaning</li> </ul>                                                                                                                                                              | <ul> <li>Openable inside glass of the door</li> </ul>                                                                                  |
|                          | Ventilated heating provided by high efficiency<br>protected heating elements                                                                                                                                      | <ul> <li>Condensation drip tray under the door and<br/>connected to the oven drainage system.</li> </ul>                               |
| FUNCTIONAL<br>FEATURES   | <ul> <li>Electromechanical controls: main switch, lights<br/>switch, timer, moisture, temperature, fan speed</li> <li>Simplified, user-friendly controls</li> </ul>                                               |                                                                                                                                        |
|                          | <ul> <li>Periodic reversal of direction of rotation of the<br/>fan for better air distribution</li> </ul>                                                                                                         |                                                                                                                                        |
|                          | <ul> <li>Automatic stopping of fans when the door is<br/>opened</li> </ul>                                                                                                                                        |                                                                                                                                        |
|                          | Manual humidity vent                                                                                                                                                                                              |                                                                                                                                        |
|                          | • End-of-cycle buzzer                                                                                                                                                                                             |                                                                                                                                        |
|                          | <ul> <li>Chamber with safety thermostat</li> </ul>                                                                                                                                                                |                                                                                                                                        |
|                          | • Operating temperature: from 30°C to 280°C                                                                                                                                                                       |                                                                                                                                        |
|                          | SpeedGrade fan speed adjustment                                                                                                                                                                                   |                                                                                                                                        |
|                          | <ul> <li>Glazed door plus lighting</li> <li>Removable GN1/1 tray racks</li> </ul>                                                                                                                                 |                                                                                                                                        |
|                          | • Removable GNI/ I tray lacks                                                                                                                                                                                     |                                                                                                                                        |
| OPTIONS<br>& ACCESSORIES | <ul> <li>Supports</li> <li>External hand shower</li> <li>Water filter system</li> <li>Grids</li> <li>Trays</li> <li>Opposite side opening</li> <li>Door lock with key</li> <li>Cooling drainage system</li> </ul> |                                                                                                                                        |