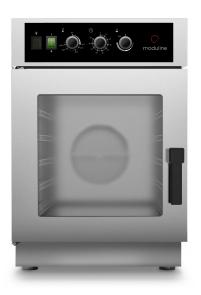

# RETHERM GREO60C

Regeneration oven to reheat refrigerated food (+3°C)

## CONSTRUCTION FEATURES

- Tightness chamber with radiused corners
- $\bullet$  Total thermic insulation with rock or glass wool
- Long lasting front seals made up of food grade of high heat resistance
- Removable side racks to facilitate cleaning
- Internal drain for easy cleaning
- Ventilated heating provided by high efficiency protected heating elements
- Snap-shut door
- Adjustable feet
- Easy access to facilitate maintenance and repair
- Double low-emission glass door with internal ventilation
- Condensation drip tray under the door and connected to the oven drainage system.

# FUNCTIONAL FEATURES

- Electromechanical controls: main switch, lights switch, timer, moisture, temperature
- Simplified, user-friendly controls
- Periodic reversal of direction of rotation of the fan for better air distribution
- Automatic stopping of fans when the door is opened
- End-of-cycle buzzer
- Chamber with safety thermostat
- Operating temperature 30°C ÷ 160°C
- Glazed door plus lighting
- Removable GN2/3 tray racks

AC 220-240V 50/60Hz

Net weight [Kg]

eight 65

Working temperature [°C]

30 ÷ 160

- A ON/OFF switch
- B Cavity temperature knob
- C Time setting knob
- D Cavity humidity control knob
- E Chamber light button