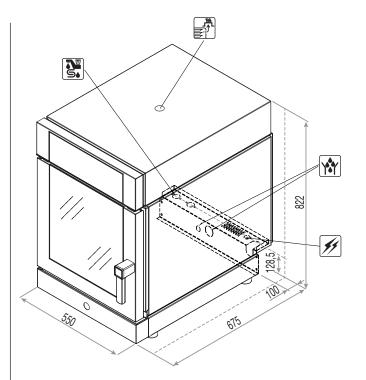

#### TECHNICAL INSTALLATION DIAGRAM

Electricity supply cable inlet

Vent for excess humidity

Chamber drain

Softened water inlet

Important - Drawing and dimensions refer to the standard version. They may change with the addition of accessories or options.

Overall dimensions (W x D x H) - mm

550 x 675 x 822 h

Product max capacity [Kg]

Trays capacity

Total input [kW]

3,45 (230V)

Plates capacity

6 Ø 200-320