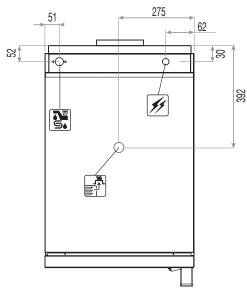

#### TECHNICAL INSTALLATION DIAGRAM

Electricity supply cable inlet

Vent for excess humidity

Chamber drain

Softened water inlet

Important - Drawing and dimensions refer to the standard version. They may change with the addition of accessories or options.

Overall dimensions (W x D x H) - mm

550 x 675 x 822 h

Product max capacity [Kg]

Trays capacity

Total input [kW]

3,45 (230V)

Plates capacity

6 Ø 200-320