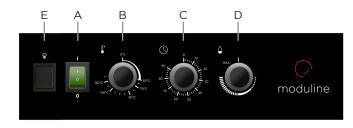

AC 220-240V 50/60Hz

Net weight [Kg]

eight 65

Working temperature [°C]

30 ÷ 160

- A ON/OFF switch
- B Cavity temperature knob
- C Time setting knob
- D Cavity humidity control knob
- E Chamber light button