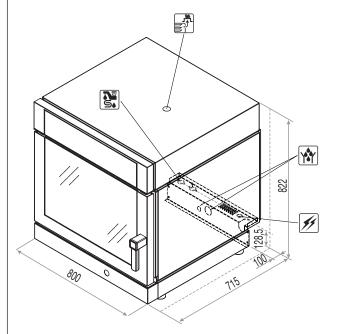

#### **TECHNICAL INSTALLATION DIAGRAM**

Electricity supply cable inlet

Vent for excess humidity

Chamber drain

Softened water inlet

Important - Drawing and dimensions refer to the standard version. They may change with the addition of accessories or options.

Overall dimensions  $(W \times D \times H) - mm$ 

Trays capacity

Plates capacity

(side racks GN1/1)

12 Ø 200-260 6 Ø 270-320

Distance [mm]

Power supply

Working temperature [°C] 800 x 690 x 822 h

6 x GN 1/1 or 600x400

AC 220-240V 50/60Hz

30 ÷ 160

Product max capacity [Kg]

> **Total input** [kW]

> > Amps. [A]

Water pressure [kPa]

> Net weight [Kg]