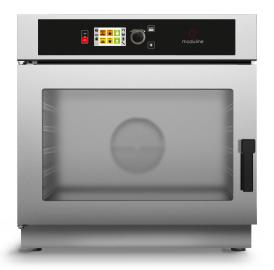

# RETHERM GRE061C

Regeneration oven to reheat refrigerated food (+3°C)

### CONSTRUCTION FEATURES

- Tightness chamber with radiused corners
- Total thermic insulation with rock or glass wool
- Long lasting front seals made up of food grade of high heat resistance
- Removable side racks to facilitate cleaning
- Internal drain for easy cleaning
- Ventilated heating provided by high efficiency protected heating elements
- · Snap-shut door
- Adjustable feet
- Easy access to facilitate maintenance and repair
- Double low-emission glass door with internal ventilation
- Condensation drip tray under the door and connected to the oven drainage system.

#### FUNCTIONAL FEATURES

- Electromechanical controls: main switch, lights switch, timer, moisture, temperature
- Simplified, user-friendly controls
- Periodic reversal of direction of rotation of the fan for better air distribution
- Automatic stopping of fans when the door is opened
- End-of-cycle buzzer
- Chamber with safety thermostat
- Operating temperature 30°C ÷ 160°C
- Glazed door plus lighting
- Removable GN1/1 tray racks