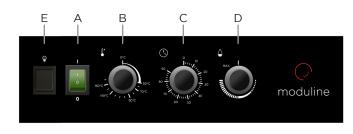

15

3,45 (230V)

15 (230V)

150 ÷ 500

90

- ON/OFF switch
- В Cavity temperature knob
- С Time setting knob
- D Cavity humidity control knob
- Chamber light button