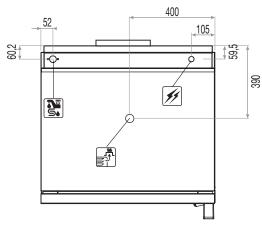

#### **TECHNICAL INSTALLATION DIAGRAM**

Electricity supply cable inlet

Vent for excess humidity

Chamber drain

Softened water inlet

Important - Drawing and dimensions refer to the standard version. They may change with the addition of accessories or options.

Overall dimensions  $(W \times D \times H) - mm$ 

Trays capacity

Plates capacity

(side racks GN1/1)

12 Ø 200-260 6 Ø 270-320

Distance [mm]

Power supply

Working temperature [°C] 800 x 690 x 822 h

6 x GN 1/1 or 600x400

AC 220-240V 50/60Hz

30 ÷ 160

Product max capacity [Kg]

> **Total input** [kW]

> > Amps. [A]

Water pressure [kPa]

> Net weight [Kg]