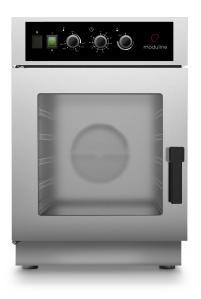

# RETHERM GRE106C

Regeneration oven to reheat refrigerated food (+3°C)

## CONSTRUCTION FEATURES

- Tightness chamber with radiused corners
- Total thermic insulation with rock or glass wool
- Long lasting front seals made up of food grade of high heat resistance
- Removable side racks to facilitate cleaning
- Internal drain for easy cleaning
- Ventilated heating provided by high efficiency protected heating elements
- · Snap-shut door
- Adjustable feet
- Easy access to facilitate maintenance and repair
- Double low-emission glass door with internal ventilation
- Condensation drip tray under the door and connected to the oven drainage system.

## FUNCTIONAL FEATURES

- Electromechanical controls: main switch, lights switch, timer, moisture, temperature
- Simplified, user-friendly controls
- Periodic reversal of direction of rotation of the fan for better air distribution
- Automatic stopping of fans when the door is opened
- End-of-cycle buzzer
- Chamber with safety thermostat
- Operating temperature 30°C ÷ 160°C
- Glazed door plus lighting
- Removable GN1/1 tray racks

AC 220-240V 50/60Hz

Net weight 90

[Kg]

Power supply

Working temperature [°C]

30 ÷ 160

- ON/OFF switch
- Cavity temperature knob
- С Time setting knob
- D Cavity humidity control knob
- Chamber light button