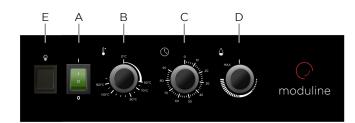

## FUNCTIONAL FEATURES

- Electromechanical controls: main switch, lights switch, timer, moisture, temperature
- Simplified, user-friendly controls
- Periodic reversal of direction of rotation of the fan for better air distribution
- Automatic stopping of fans when the door is opened
- End-of-cycle buzzer
- Chamber with safety thermostat
- Operating temperature 30°C ÷ 160°C
- Glazed door plus lighting
- Removable GN1/1 tray racks

AC 220-240V 50/60Hz

Net weight 90

[Kg]

Power supply

Working temperature [°C]

30 ÷ 160

- ON/OFF switch
- Cavity temperature knob
- С Time setting knob
- D Cavity humidity control knob
- Chamber light button