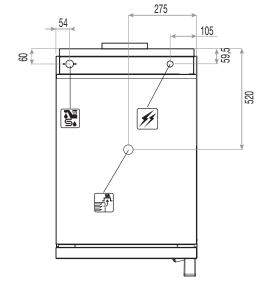

#### **TECHNICAL INSTALLATION DIAGRAM**

Electricity supply cable inlet

Vent for excess humidity

Chamber drain

Softened water inlet

Important - Drawing and dimensions refer to the standard version. They may change with the addition of accessories or options.

Overall dimensions (W x D x H) - mm

550 x 845 x 822 h

15

Trays capacity

6 x GN 1/1

Total input 3,45 (230V) [kW]

Plates capacity

12 Ø 200-260 6 Ø 270-320

Amps. 15 (230V) [A]

Distance

64

Water pressure [kPa]

**Product max** 

capacity [Kg]

150 ÷ 500

[mm]