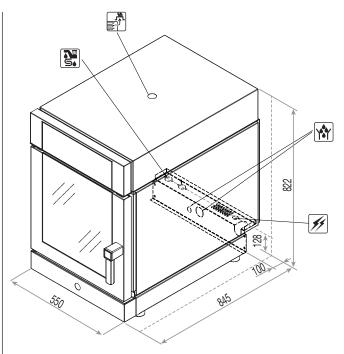

#### **TECHNICAL INSTALLATION DIAGRAM**

Electricity supply cable inlet

Vent for excess humidity

Chamber drain

Softened water inlet

Important - Drawing and dimensions refer to the standard version. They may change with the addition of accessories or options.

Overall dimensions (W x D x H) - mm

550 x 845 x 822 h

15

Trays capacity

6 x GN 1/1

Total input 3,45 (230V) [kW]

Plates capacity

12 Ø 200-260 6 Ø 270-320

Amps. 15 (230V) [A]

Distance

64

Water pressure [kPa]

**Product max** 

capacity [Kg]

150 ÷ 500

[mm]

AC 220-240V 50/60Hz

Net weight 90

[Kg]

Power supply

Working temperature [°C]

30 ÷ 160

- ON/OFF switch
- Cavity temperature knob
- С Time setting knob
- D Cavity humidity control knob
- Chamber light button