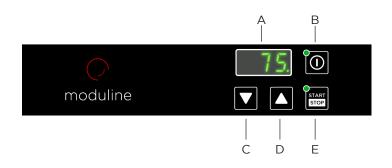

- A Display
- B ON/OFF switch
- C Temperature decrease key
- D Temperature increase key
- E START/STOP key