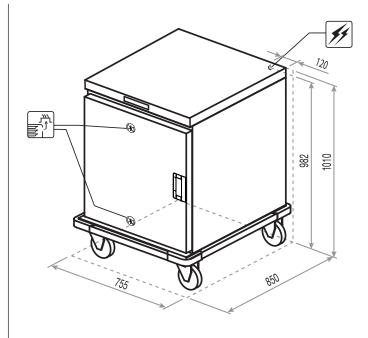

| Overall dimensions<br>(W x D x H) - mm | 755 x 850 x 1010h                                     | Total input<br>[kW]         | 1,5 (230V) |
|----------------------------------------|-------------------------------------------------------|-----------------------------|------------|
| Trays capacity -<br>distance [mm]      | 8 x GN 2/1 - (75)<br>16 x GN 1/1 - (75)               | Amps.<br>[A]                | 6,6 (230V) |
| Tray max. height<br>GN 2/1 [mm]        | 8 x 65 (h)<br>3 x 150 (h)<br>2 x 200 (h) + 2 x 65 (h) | Working<br>temperature [°C] | 30 ÷ 120   |
| Tray max. height<br>GN 1/1 [mm]        | 16 x 65 (h)<br>6 x 150 (h)                            | Product max capacity [Kg]   | 58         |
| Power supply                           | 4 x 200 (h) + 4 x 65 (h)  AC 220-240V 50/60Hz         | Net weight<br>[Kg]          | 62         |