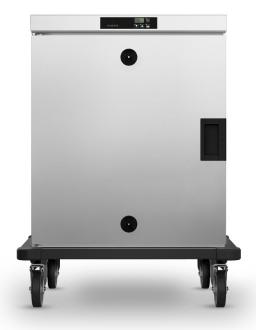

# HOLD HHT082E Warm holding cabinet

## CONSTRUCTION FEATURES

- Tightness chamber with radiuses corners
- All-around rubber bumpers
- Total thermic insulation with rock or glass wood
- Long lasting front seal, made up of food-grade and high-heat resistant silicone
- Removable side racks to facilitate cleaning
- Static heating provided by low consumption wire heating element that coils up all the chamber
- Ergonomic and fully built-in door handle with magnetic closure
- Mounted on four 125 mm diameter castors, two of which with brake
- Ergonomic handle for pushing and guiding
- Easy access to facilitate maintenance and repair
- Opposite side opening

# FUNCTIONAL FEATURES

- Electronic control of the temperature
- Operating temperature 30° ÷ 120°C
- Adjustable humidity vents on the door
- Chamber with safety thermostat
- Manual keyboard lock