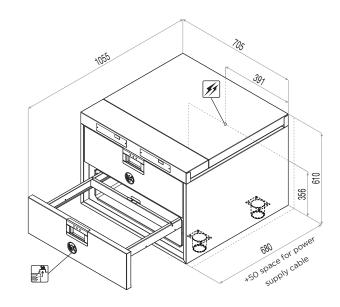

## TECHNICAL INSTALLATION DIAGRAM

Electricity supply cable inlet

Humidity exhaustion vent

Important - Drawing and dimensions refer to the standard version. They may change with the addition of accessories or options.

| Overall dimensions<br>(W x D x H) - mm | 705 x 680 x 610h    | Trays capacity                | 2 GN 1/1 |
|----------------------------------------|---------------------|-------------------------------|----------|
| Power supply                           | AC 220-240V 50/60Hz | Containers max<br>height [mm] | 150      |
| Total input<br>[kW]                    | 1,4 (230V)          | Product max capacity [Kg]     | 12       |
| Amps.<br>[A]                           | 6,1 (230V)          | Net weight<br>[Kg]            | 67       |
| Working<br>temperature [°C]            | 30 ÷ 120            | '                             | l        |