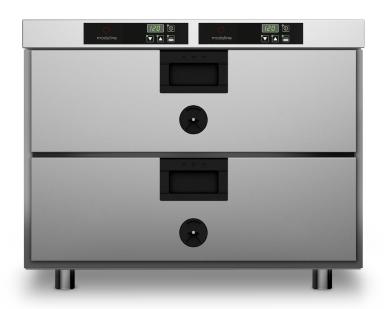

## HOLD **HSW212E**

Warm holding drawers with separate controls

| ONSTRUCTION            | * rightness chamber with radiused corners                                                                                                                                                          |                                 |  |
|------------------------|----------------------------------------------------------------------------------------------------------------------------------------------------------------------------------------------------|---------------------------------|--|
| FEATURES               | • Total thermic insulation with rock or glass wool                                                                                                                                                 |                                 |  |
|                        | • Long lasting drawers seals made up of food grade of high heat resistance                                                                                                                         |                                 |  |
|                        | <ul> <li>Static heating provided by low consumption wire heating element that coils up<br/>all the chamber</li> </ul>                                                                              |                                 |  |
|                        | • Ergonomic and fully built-in drawers h                                                                                                                                                           | andle with magnetic closure     |  |
| FUNCTIONAL<br>FEATURES | <ul> <li>Two electronic control of the tempera</li> <li>Operating temperature 30° ÷ 120°C</li> <li>Humidity vents</li> <li>Chamber with safety thermostat</li> <li>Manual keyboard lock</li> </ul> | ture                            |  |
| STANDARD<br>SUPPLY     | • Removable GN1/1 tray racks • On feet                                                                                                                                                             |                                 |  |
| OPTIONS<br>ACCESSORIES | ☐ Set wheels ☐ Grids ☐ Trays                                                                                                                                                                       | ☐ Black colour ☐ Built-in frame |  |
|                        |                                                                                                                                                                                                    |                                 |  |