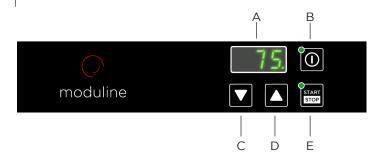

- A Display
- B ON/OFF switch
- C Temperature decrease key
- D Temperature increase key
- E START/STOP key