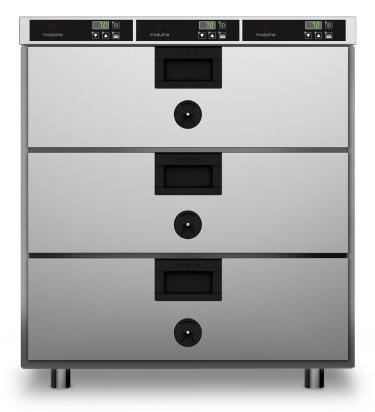

## HOLD HSW313E

Warm holding drawers with separate controls

| CONSTRUCTION<br>FEATURES | <ul> <li>Tightness chamber with radiused corners</li> <li>Total thermic insulation with rock or glass wool</li> <li>Long lasting drawers seals made up of food grade of high heat resistance</li> <li>Static heating provided by low consumption wire heating element that coils up all the chamber</li> <li>Ergonomic and fully built-in drawers handle with magnetic closure</li> </ul> |                  |  |
|--------------------------|-------------------------------------------------------------------------------------------------------------------------------------------------------------------------------------------------------------------------------------------------------------------------------------------------------------------------------------------------------------------------------------------|------------------|--|
| FUNCTIONAL               | Three electronic control of the temperature                                                                                                                                                                                                                                                                                                                                               |                  |  |
| FEATURES                 | <ul> <li>Operating temperature 30° ÷ 120°C</li> <li>Humidity vents</li> </ul>                                                                                                                                                                                                                                                                                                             |                  |  |
|                          | Chamber with safety thermostat                                                                                                                                                                                                                                                                                                                                                            |                  |  |
|                          | <ul> <li>Manual keyboard lock</li> </ul>                                                                                                                                                                                                                                                                                                                                                  |                  |  |
| STANDARD<br>SUPPLY       | • Removable GN1/1 tray racks<br>• On feet                                                                                                                                                                                                                                                                                                                                                 |                  |  |
| OPTIONS                  | Set wheels                                                                                                                                                                                                                                                                                                                                                                                | Black colour     |  |
| & ACCESSORIES            | ☐ Grids<br>☐ Trays                                                                                                                                                                                                                                                                                                                                                                        | ☐ Built-in frame |  |
|                          |                                                                                                                                                                                                                                                                                                                                                                                           |                  |  |
|                          |                                                                                                                                                                                                                                                                                                                                                                                           |                  |  |