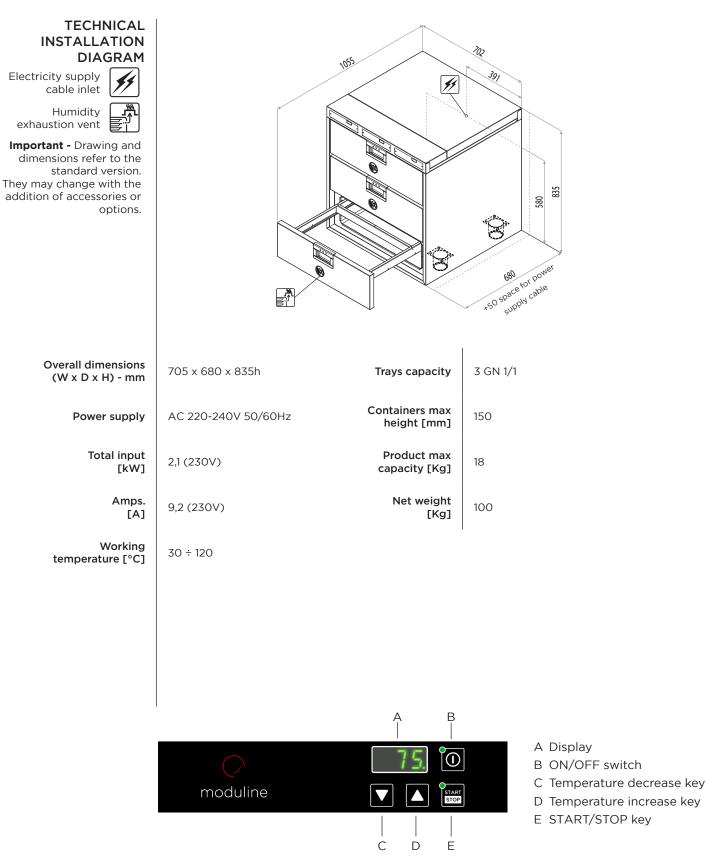

## HOLD HSW313E

Warm holding drawers with separate controls

| CONSTRUCTION<br>FEATURES | <ul> <li>Tightness chamber with radiused corners</li> <li>Total thermic insulation with rock or glass wool</li> <li>Long lasting drawers seals made up of food grade of high heat resistance</li> <li>Static heating provided by low consumption wire heating element that coils up all the chamber</li> <li>Ergonomic and fully built-in drawers handle with magnetic closure</li> </ul> |                  |  |
|--------------------------|-------------------------------------------------------------------------------------------------------------------------------------------------------------------------------------------------------------------------------------------------------------------------------------------------------------------------------------------------------------------------------------------|------------------|--|
| FUNCTIONAL               | Three electronic control of the temperature                                                                                                                                                                                                                                                                                                                                               |                  |  |
| FEATURES                 | <ul> <li>Operating temperature 30° ÷ 120°C</li> <li>Humidity vents</li> </ul>                                                                                                                                                                                                                                                                                                             |                  |  |
|                          | Chamber with safety thermostat                                                                                                                                                                                                                                                                                                                                                            |                  |  |
|                          | <ul> <li>Manual keyboard lock</li> </ul>                                                                                                                                                                                                                                                                                                                                                  |                  |  |
| STANDARD<br>SUPPLY       | • Removable GN1/1 tray racks<br>• On feet                                                                                                                                                                                                                                                                                                                                                 |                  |  |
| OPTIONS                  | Set wheels                                                                                                                                                                                                                                                                                                                                                                                | Black colour     |  |
| & ACCESSORIES            | ☐ Grids<br>☐ Trays                                                                                                                                                                                                                                                                                                                                                                        | ☐ Built-in frame |  |
|                          |                                                                                                                                                                                                                                                                                                                                                                                           |                  |  |
|                          |                                                                                                                                                                                                                                                                                                                                                                                           |                  |  |