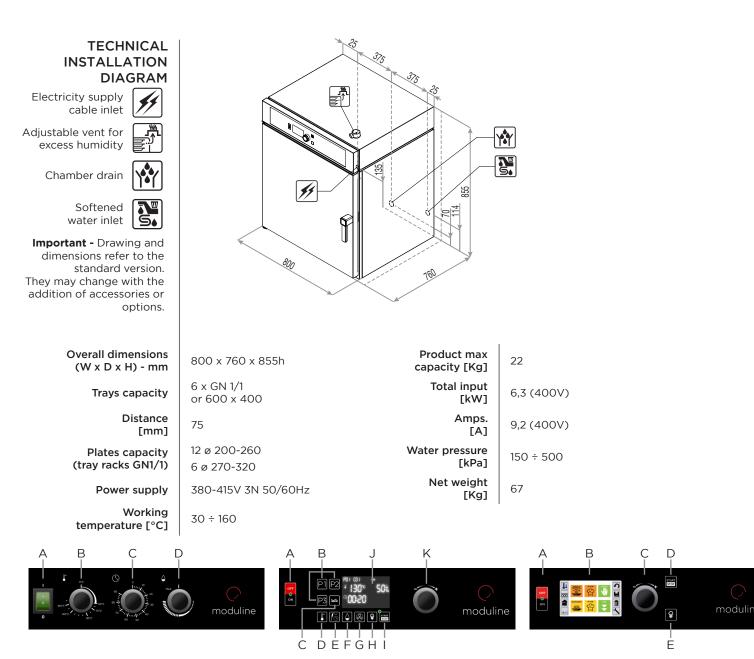

#### C Version

- A ON/OFF switch
- B Cavity temperature knob
- C Time setting knob
- D Cavity humidity control knob
- **D** Version
- A ON/OFF switch
- B Pre-set program keys
- C Holding function key
- D Cavity temperature control key
- E Time / core probe control key
- F Cavity humidity control key
- G Fan speed control key (optional)
- H Cavity light key
- I Start/stop key
- J Display
- K Encoder knob

#### E Version

- A ON/OFF switch
- B Display Touch Screen
- C Setting knob and select "ENTER"
- D "START/STOP" button
- E Chamber light button