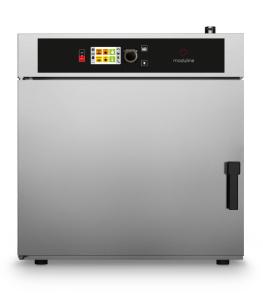

## RETHERM RRO061C/D/E

Regeneration oven to reheat refrigerated (+3°C) and frozen food (-18°C)

| CONSTRUCTION           | <ul> <li>Tightness chamber with radiused corners</li> </ul>                                                                                                                                                                                                                                                                                                                                                                                                                                                                                                                                                                                                                                                                                                                | STANDARD SUPPLY                                                                                                                                                                                                                                                                                                                                                                                                                                                                                                                             |
|------------------------|----------------------------------------------------------------------------------------------------------------------------------------------------------------------------------------------------------------------------------------------------------------------------------------------------------------------------------------------------------------------------------------------------------------------------------------------------------------------------------------------------------------------------------------------------------------------------------------------------------------------------------------------------------------------------------------------------------------------------------------------------------------------------|---------------------------------------------------------------------------------------------------------------------------------------------------------------------------------------------------------------------------------------------------------------------------------------------------------------------------------------------------------------------------------------------------------------------------------------------------------------------------------------------------------------------------------------------|
| FEATURES               | <ul> <li>Total thermic insulation with rock or glass wool</li> </ul>                                                                                                                                                                                                                                                                                                                                                                                                                                                                                                                                                                                                                                                                                                       |                                                                                                                                                                                                                                                                                                                                                                                                                                                                                                                                             |
|                        | <ul> <li>Long lasting front seal, made up of food-grade<br/>and high-heat resistant silicone</li> </ul>                                                                                                                                                                                                                                                                                                                                                                                                                                                                                                                                                                                                                                                                    | • Removable GN 1/1 tray racks                                                                                                                                                                                                                                                                                                                                                                                                                                                                                                               |
|                        | <ul> <li>Removable side racks to facilitate cleaning</li> </ul>                                                                                                                                                                                                                                                                                                                                                                                                                                                                                                                                                                                                                                                                                                            |                                                                                                                                                                                                                                                                                                                                                                                                                                                                                                                                             |
|                        | <ul> <li>Direct water system connection</li> </ul>                                                                                                                                                                                                                                                                                                                                                                                                                                                                                                                                                                                                                                                                                                                         | <b>OPTIONS &amp; ACCESSORIES</b>                                                                                                                                                                                                                                                                                                                                                                                                                                                                                                            |
|                        | <ul> <li>Internal drain for easy cleaning</li> </ul>                                                                                                                                                                                                                                                                                                                                                                                                                                                                                                                                                                                                                                                                                                                       | -                                                                                                                                                                                                                                                                                                                                                                                                                                                                                                                                           |
|                        | <ul> <li>Ventilated heating provided by high efficiency<br/>protected heating elements</li> </ul>                                                                                                                                                                                                                                                                                                                                                                                                                                                                                                                                                                                                                                                                          | □ Supports<br>□ Oven rack GN 1/1 or 600 x 400                                                                                                                                                                                                                                                                                                                                                                                                                                                                                               |
|                        | <ul> <li>Snap-shut door with internal glass</li> </ul>                                                                                                                                                                                                                                                                                                                                                                                                                                                                                                                                                                                                                                                                                                                     | Normal or folding transport trolleys<br>for oven racks                                                                                                                                                                                                                                                                                                                                                                                                                                                                                      |
|                        | Adjustable feet                                                                                                                                                                                                                                                                                                                                                                                                                                                                                                                                                                                                                                                                                                                                                            | Concealed water storage tank                                                                                                                                                                                                                                                                                                                                                                                                                                                                                                                |
|                        | <ul> <li>Easy access to facilitate maintenance</li> </ul>                                                                                                                                                                                                                                                                                                                                                                                                                                                                                                                                                                                                                                                                                                                  | Door for reverse opening                                                                                                                                                                                                                                                                                                                                                                                                                                                                                                                    |
|                        | and repair                                                                                                                                                                                                                                                                                                                                                                                                                                                                                                                                                                                                                                                                                                                                                                 | <ul> <li>Single-point core probe (for D and E versions)</li> <li>Automatic humidity vent (Climachef - only for</li> </ul>                                                                                                                                                                                                                                                                                                                                                                                                                   |
| FUNCTIONAL<br>FEATURES | <ul> <li>Control panel of temperature, time and<br/>humidity. Electromechanical (C), electronic<br/>with digital display (D) or electronic with LCD<br/>touch-screen (E)</li> <li>Simplified, user-friendly controls</li> <li>Operating temperature 30°C ÷ 160°C</li> <li>Intelligent temperature decrease in the cavity<br/>at the end of the regenerating cycle allows<br/>a perfect warm holding (only for D and E<br/>versions)</li> <li>Manual humidity vent</li> <li>Periodic reversal of direction of rotation<br/>of the fans for better air distribution</li> <li>Automatic stopping of fans when the door<br/>is opened</li> <li>End-of-cycle buzzer</li> <li>Chamber with safety thermostat</li> <li>Delayed start timer (only for D and E versions)</li> </ul> | <ul> <li>Automatic infinitity vent (climatcher only for D and E versions)</li> <li>Multipoint core probe (only for D and E versions)</li> <li>Speedgrade fan speed reduction system (only for D and E versions)</li> <li>External hand shower</li> <li>USB port saving device HACCP (only for D and E versions)</li> <li>Glass door and lighting</li> <li>Trays</li> <li>Grids</li> <li>Side racks 600x400</li> <li>Needle core probe, thin (only for D and E versions)</li> <li>One Touch software</li> <li>Water filter system</li> </ul> |
|                        |                                                                                                                                                                                                                                                                                                                                                                                                                                                                                                                                                                                                                                                                                                                                                                            |                                                                                                                                                                                                                                                                                                                                                                                                                                                                                                                                             |
|                        | MODULINESRL                                                                                                                                                                                                                                                                                                                                                                                                                                                                                                                                                                                                                                                                                                                                                                |                                                                                                                                                                                                                                                                                                                                                                                                                                                                                                                                             |