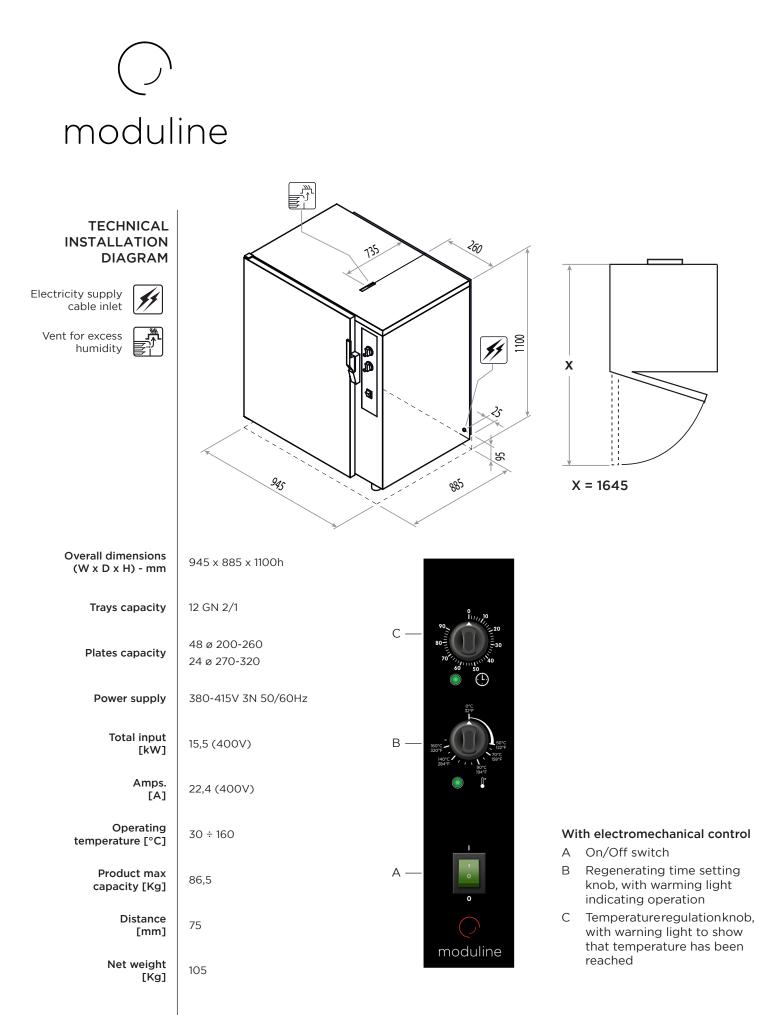

## RETHERM RRS122C

Regeneration oven to reheat refrigerated (+3°C) and frozen food (-18°C)

|                      | (+3°C) and frozen<br>food (-18°C)                                                                                                                  |  |
|----------------------|----------------------------------------------------------------------------------------------------------------------------------------------------|--|
| CONSTRUCTION         | • Tightness chamber with radiused corners                                                                                                          |  |
| FEATURES             | Total thermic insulation with rock or glass wool                                                                                                   |  |
|                      | • Long lasting front seal, made up of food-grade and high-heat resistant silicone,                                                                 |  |
|                      | easy to clean and extremely resistant                                                                                                              |  |
|                      | <ul> <li>Removable side racks to facilitate cleaning</li> <li>Ventilated heating provided by high efficiency protected heating elements</li> </ul> |  |
|                      | Snap-shut door                                                                                                                                     |  |
|                      | • Adjustable feet                                                                                                                                  |  |
|                      | <ul> <li>Easy access to facilitate maintenance and repair</li> </ul>                                                                               |  |
| FUNCTIONAL           | Control panel of temperature electromechanical                                                                                                     |  |
| FEATURES             | Simplified, user-friendly controls                                                                                                                 |  |
|                      | • Operating temperature 30°C - 160°C                                                                                                               |  |
|                      | • Humidity vent                                                                                                                                    |  |
|                      | • Periodic reversal of direction of rotation of the fan for better air distribution                                                                |  |
|                      | <ul> <li>Automatic stopping of fans when is opened</li> <li>End-of-cycle buzzer</li> </ul>                                                         |  |
|                      | Chamber with safety thermostat                                                                                                                     |  |
|                      |                                                                                                                                                    |  |
| STANDARD SUPPLY      | • Removable GN 2/1 tray racks                                                                                                                      |  |
| <b>OPTIONS &amp;</b> |                                                                                                                                                    |  |
| ACCESSORIES          | □ Grids                                                                                                                                            |  |
|                      | Trays                                                                                                                                              |  |
|                      |                                                                                                                                                    |  |
|                      |                                                                                                                                                    |  |
|                      |                                                                                                                                                    |  |
| MODULINESRL          |                                                                                                                                                    |  |
|                      | Via dell'Industria 11, Z.I. San Giacomo di Veglia 31029 Vittorio Veneto (TV) - ITALY                                                               |  |